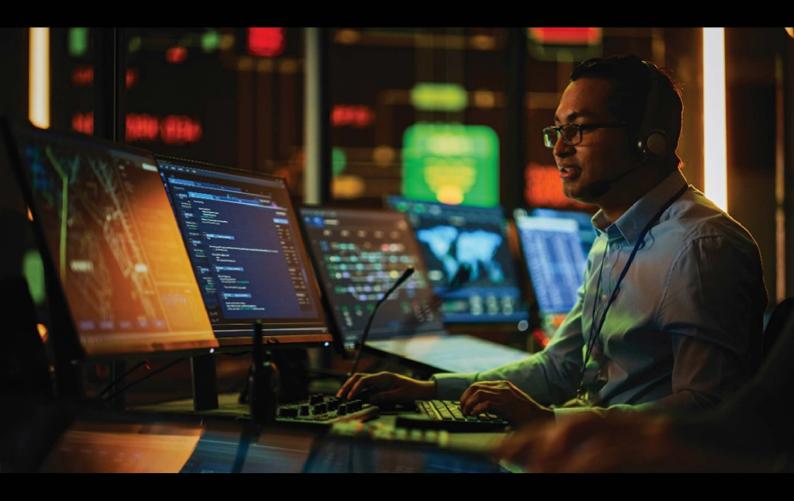

Aetria is the ultimate control room solution in mission critical environments. It encompasses workstations, video wall controls, allowing full access and control of all networked sources. Using 4K AVoIP and KVM, operator workstations can control applications via a single keyboard and mouse. Aetria also allows the integration of third-party systems with existing legacy and future applications, making it a flexible, scalable, and future-proof solution.

To craft your bespoke control room and meet the unique demands of your installation, consult with one our Datapath solutions experts so you can scope out a project and provide a detailed breakdown of the hardware and software you need. Datapath's commissioning services we'll ensure your new installation is up and running smoothly.

## Aetria A Complete Networked Solution