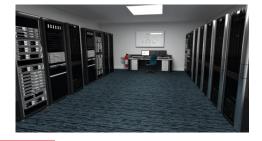

## VSN Video Wall Controllers

Mission Critical Installations

The Datapath VSN V3 processor system is our most powerful and efficient video wall controller to date. The V3 generation introduces the latest technology in power efficiency and system cooling, with chassis enhancements to improve airflow and simplify system maintenance

The Datapath VSN400N is a video wall controller designed for video wall and multi-screen display installations that require a balanced number of video captures and video outputs. The VSN400N has been developed and optimised to operate with the latest generation of our world-leading PCI Express graphics and video capture cards, providing flexible solutions throughout the professional AV industry.

The VSNMicro 600 is designed for environments where noise and space do not allow the presence of server racks. Offering a fully customisable, small footprint and almost silent system, the VSN-Micro 600 has options available for different Intel processors, hard drives and memory configurations.