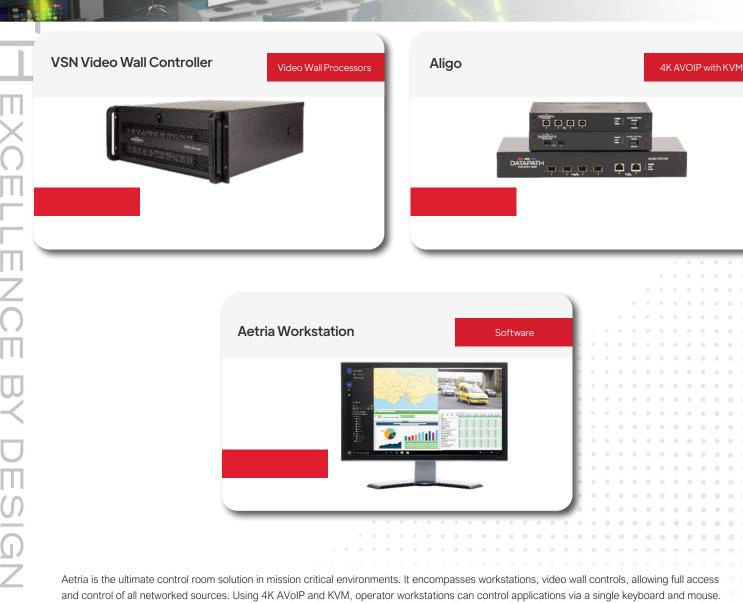

Aetria is the ultimate control room solution in mission critical environments. It encompasses workstations, video wall controls, allowing full access and control of all networked sources. Using 4K AVoIP and KVM, operator workstations can control applications via a single keyboard and mouse. Aetria also allows the integration of third-party systems with existing legacy and future applications, making it a flexible, scalable, and future-proof solution.