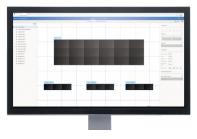

### Aetria Command Center

Comprehensive and unified interface

Coftwore

The unified interface for system integrators to design, manage and operate control rooms solutions.