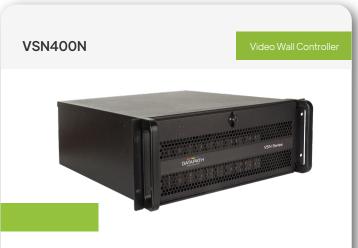

The Datapath VSN400N is a video wall controller designed for video wall and multi-screen display installations that require a balanced number of video captures and video outputs. The VSN400N has been developed and optimised to operate with the latest generation of our world-leading PCI Express graphics and video capture cards, providing flexible solutions throughout the professional AV industry.